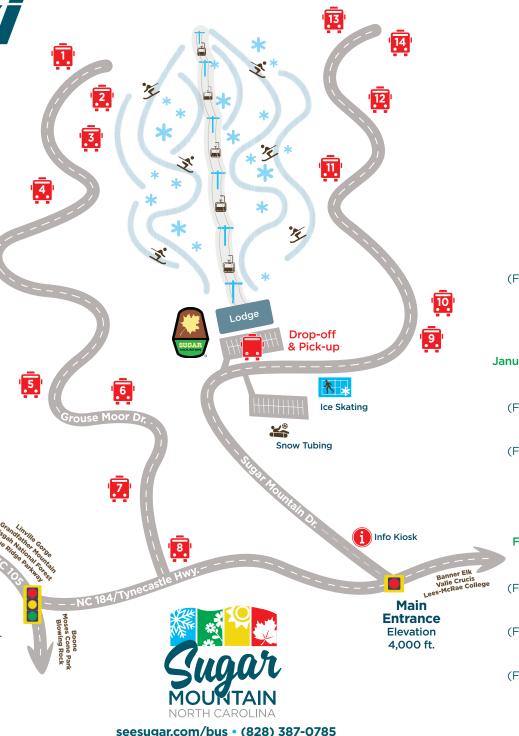

## Village Ski Shuttle

## **.** Shuttle Stops

The Village Ski Shuttle is provided as a courtesy to guests staying in the Village of Sugar Mountain. It stops at most condo communities, delivering you to the front door of the base lodge. On days of operation, the buses reach stops about every 30 minutes—depending on traffic and weather. Call (828) 387-0785 for estimated pick-up times.

- Sugartop, The Reserve, Sugar Ski & Country Club: Corner of Grouse Moor Dr. & Sugar Ski Dr.
- 2. The Reserve II: Corner of Shelter Rock Cir. and Little Sugar Ln.
- **3.** Skyleaf: Corner of Skyleaf Dr. and Shelter Rock Cir.
- 4. Misty Woods: Grouse Moor Dr. at Misty Woods Entrance
- 5. Grouse Moor Dr. at Rock Spring Cir.
- 6. Grouse Moor Dr. at Rock Spring Cir. (lower entrance)
- 7. Grouse Moor Dr. at Green Cove Rd.
- 8. Shallowford Walk: Near Entrance on Grouse Moor Dr.
- 9. The Glen: Glenwood Ln. at Ridgeview Rd.
- **10. Chestnut Ridge:** Gate at the Entrance to Ridgewoods
- **11. Bee Branch, Timbers:** Sugar Mountain Dr. at Timber Ridge Rd. (lower entrance)
- 12. Timbers: Sugar Mountain Dr. at Highland Cir.
- 13. Highlands: Sugar Mountain Dr. at Sugar Tree Ln.
- **14. The Crest:** Sugar Tree Ln. at Crestview Ln.